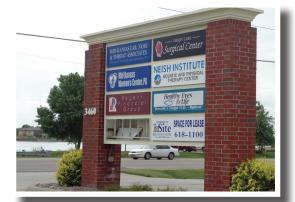

🛞 Mid-Kansas Women's Center, PA

Available

Kansas Surgical Arts.

FOOT CENTER

- > 2 procedure rooms, 4-6 exam rooms, patient and staff restrooms.
- > Front and rear parking available.

**CALL US TODAY!** 