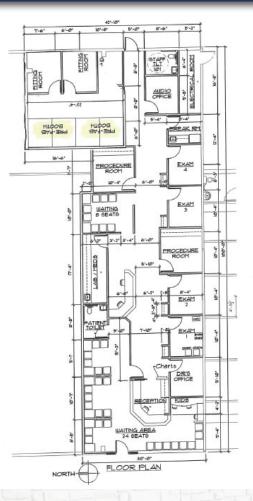

🛞 Mid-Kansas Women's Center, PA

Available

Kansas Surgical Arts.

FOOT CENTER

- > 2 procedure rooms, 4-6 exam rooms, patient and staff restrooms.
- > Front and rear parking available.

**CALL US TODAY!** 